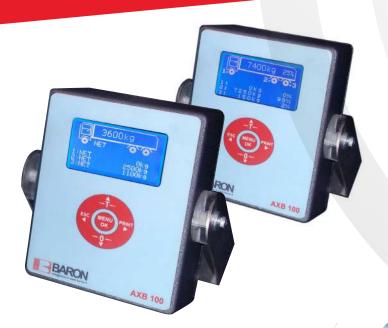

## OVERLOAD CONTROL SYSTEM AXB100

OVERLOAD PREVENTION FOR YOUR FLEET!

On-board electronic system for vehicles with:

- air
- leaf
- mixed suspension

AXB100 ensures safe working conditions and grants accountability on the correct vehicle load.

## **FEATURES**

- Single Axle load monitoring
- Overall vehicle load monitoring
- % Load distribution per axle
- Acoustic buzzer per axle and overall overload

Wide range of applications
Suited for different types of vehicles,
from vans to heavy-duty trucks.